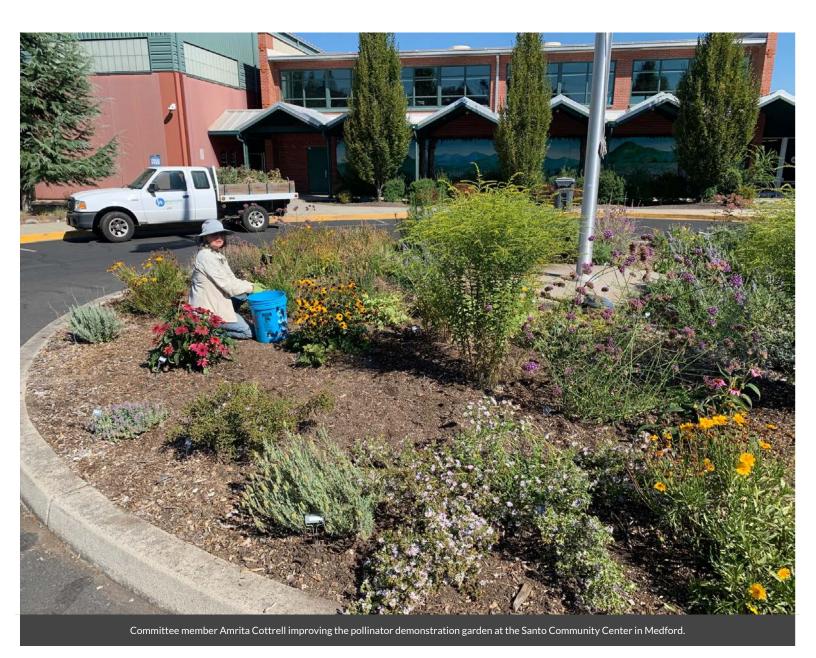

## Education & Outreach

Bee City USA Medford conducted pollinator garden maintenance and demonstration events at the Santo Community Center and the U.S. Cellular Community Park Nature Center. These demonstration gardens were weeded and improved, and the group is planning installation of additional gardens in Medford city parks.