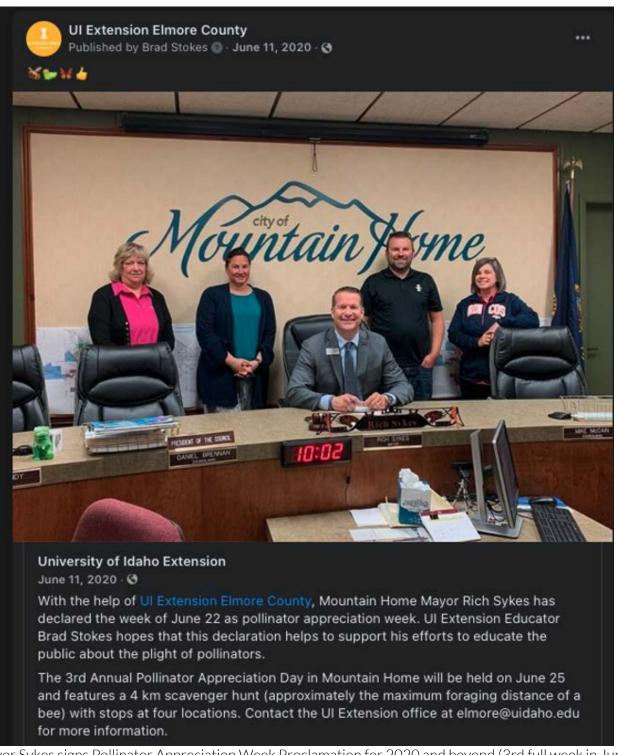

Vocar flaid only to the Station 3
Richard Againe Park
length Park
length

Scavenger hunt for Pollinator Appreciation Day event (2020).

Event Facebook Page screenshot, this was the 3rd Pollinator Appreciation Day for Mountain Home.

Mayor Sykes signs Pollinator Appreciation Week Proclamation for 2020 and beyond (3rd full week in June).

Learn More