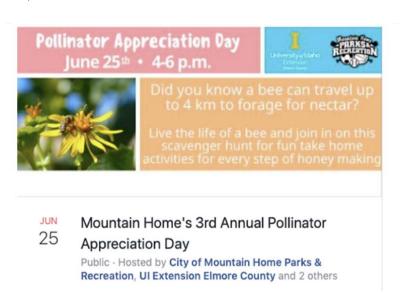

## Education & Outreach

Arbor Day and Pollinator Appreciation Day (drop-off and drive-thru) events. Arbor Day – dropped off 550 plants to the public of Elmore County (numerous species and angiosperm plants, also milkweed plugs for Monarch's). Pollinator

Appreciation Day Drive-Thru – city-wide scavenger hunt (~4 km, approximate foraging distance of a honey bee) with 4 specific stations focused on a bee take-home educational kit.

Clue Card Handout for 2020 Pollinator Appreciation Day Scavenger Hunt

Vocar flaid only to the Station 3
Richard Againe Park
length Park
length

Scavenger hunt for Pollinator Appreciation Day event (2020).

Event Facebook Page screenshot, this was the 3rd Pollinator Appreciation Day for Mountain Home.